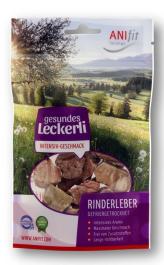

## RINDERLEBER

### Freeze-dried meat chunks

# Long-lasting super-treat with an intense aroma, maximum flavour and a variety of nutrients.

Thanks to our special freeze-drying technology, the flavour, aroma and nutrients are optimally preserved. Our especially gentle processing yields a snack treat with a long shelf-life, perfect for travelling, training and daily rewards.

#### Ingredients:

Beef liver